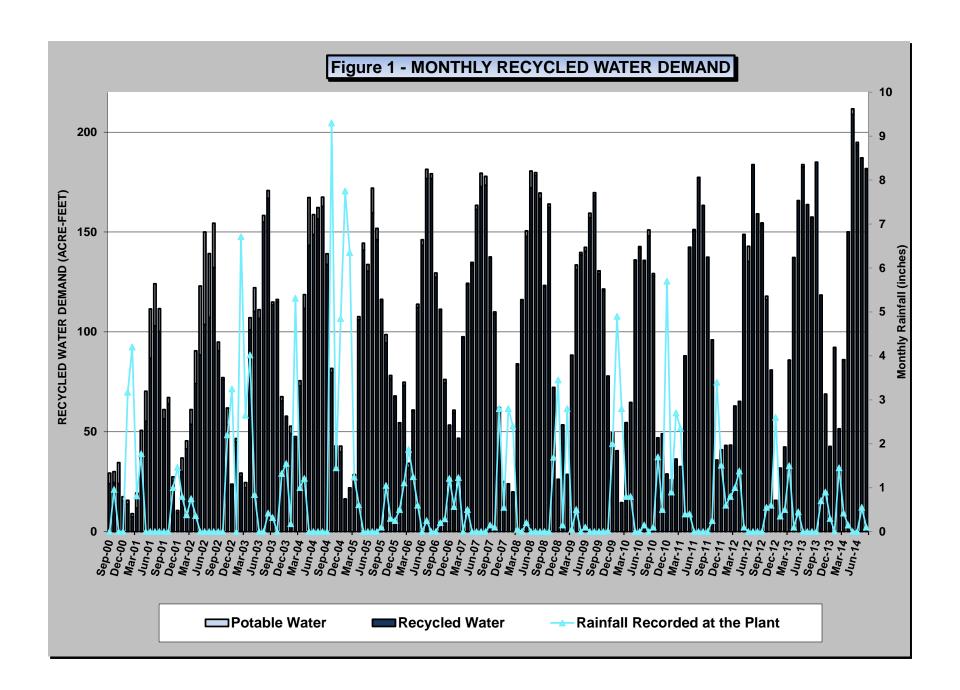

nt Powers Authority

FROM: General Manager

SUBJECT: SAN ELIJO WATER RECLAMATION PROGRAM – MONTHLY REPORT

#### **RECOMMENDATION**

No action required. This memorandum is submitted for information only.

#### DISCUSSION

Recycled Water Production

For the month of August 2014, recycled water demand was 181.74 acre-feet (AF), which was met using 181.23 AF of recycled water and 0.51 AF of supplementation with potable water.

Figure 1 (attached) provides monthly supply demands for recycled water since September 2000. Figure 2 (attached) provides a graphical view of annual recycled water demand spanning thirteen fiscal years. Figure 3 (attached) shows the monthly recycled water demand for each month since the program began.

Respectfully submitted,

Michael T. Thornton, P.E.

General Manager







AGENDA ITEM NO. 11

### SAN ELIJO JOINT POWERS AUTHORITY MEMORANDUM

October 13, 2014

TO: Board of Directors

San Elijo Joint Powers Authority

FROM: General Manager

SUBJECT: SAN ELIJO OCEAN OUTFALL - STATE OF CALIFORNIA LAND LEASE

RENEWAL NO. PRC 3228.9

#### **RECOMMENDATION**

No action required. This memorandum is submitted for information only.

#### **BACKGROUND**

The State Lands Commission (Commission) has jurisdiction and management control over public trust lands received by the State of California upon its admission to the United States in 1850 (sovereign lands). Generally, those lands include all ungranted tidelands and submerged lands, beds of navigable rivers, streams, lakes, bays, estuaries, inlets, and straits. The Commission manages these lands for the benefit of