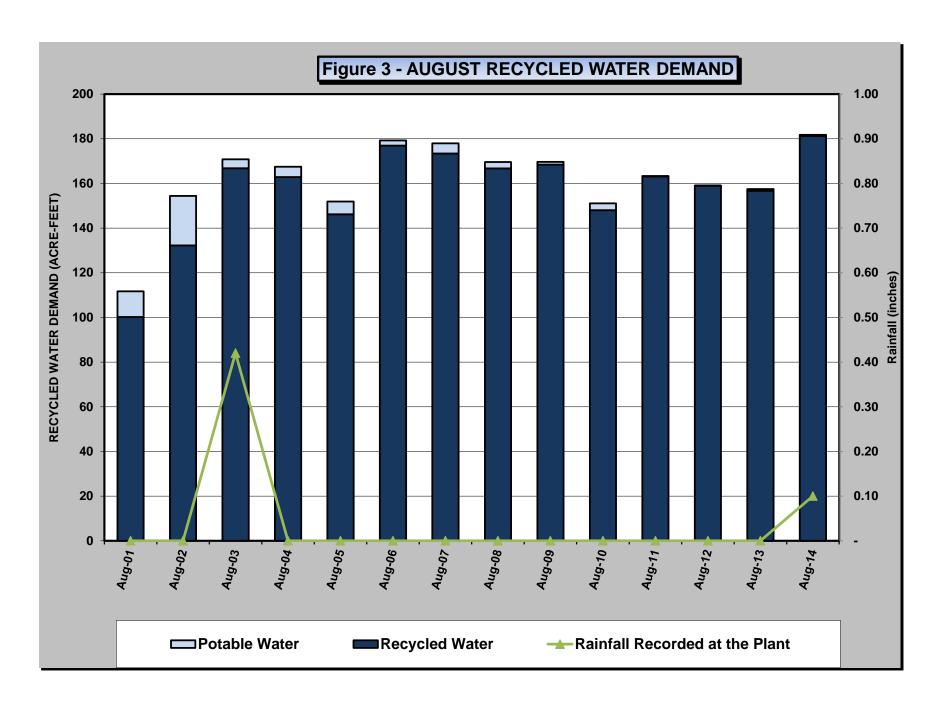

#### Monthly Treatment Plant Performance and Evaluation

Wastewater treatment for the San Elijo Joint Powers Authority (SEJPA) met all NPDES ocean effluent limitation requirements for the month of August 2014. The primary indicators of treatment performance include the removal of Carbonaceous Biochemical Oxygen Demand (CBOD) and Total Suspended Solids (TSS). The SEJPA is required to remove a minimum of 85 percent of the CBOD and TSS from the wastewater. Treatment levels for CBOD and TSS were 98.5 and 97.7 percent removal, respectively, in the period (as shown in Figure 1 and Figure 2).