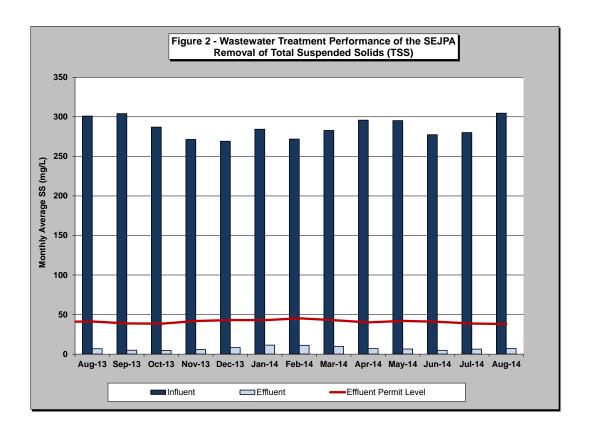

#### Monthly Treatment Plant Performance and Evaluation

Wastewater treatment for the San Elijo Joint Powers Authority (SEJPA) met all NPDES ocean effluent limitation requirements for the month of August 2014. The primary indicators of treatment performance include the removal of Carbonaceous Biochemical Oxygen Demand (CBOD) and Total Suspended Solids (TSS). The SEJPA is required to remove a minimum of 85 percent of the CBOD and TSS from the wastewater. Treatment levels for CBOD and TSS were 98.5 and 97.7 percent removal, respectively, in the period (as shown in Figure 1 and Figure 2).