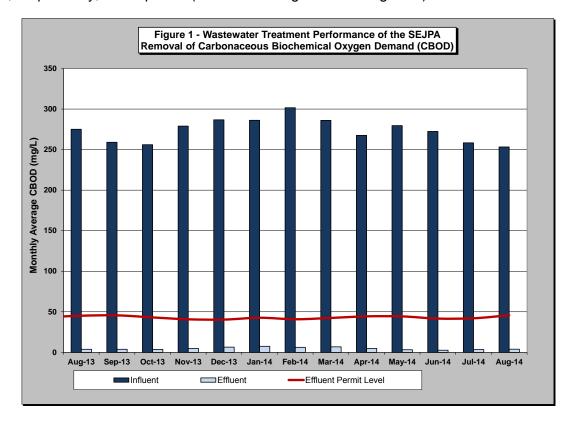

#### Monthly Treatment Plant Performance and Evaluation

Wastewater treatment for the San Elijo Joint Powers Authority (SEJPA) met all NPDES ocean effluent limitation requirements for the month of August 2014. The primary indicators of treatment performance include the removal of Carbonaceous Biochemical Oxygen Demand (CBOD) and Total Suspended Solids (TSS). The SEJPA is required to remove a minimum of 85 percent of the CBOD and TSS from the wastewater. Treatment levels for CBOD and TSS were 98.5 and 97.7 percent removal, respectively, in the period (as shown in Figure 1 and Figure 2).