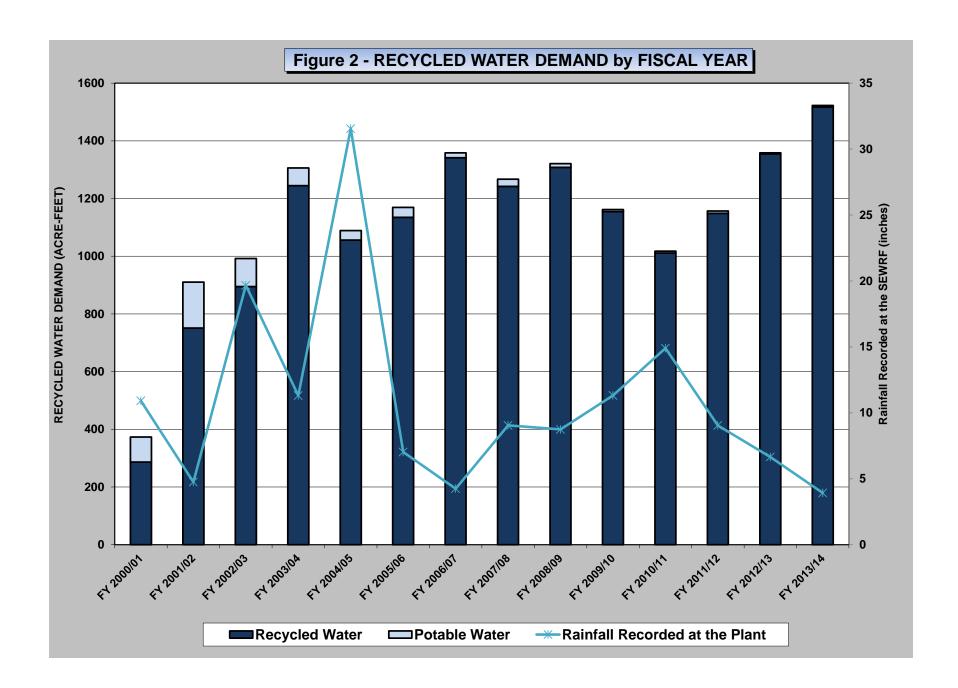

#### Monthly Treatment Plant Performance and Evaluation

Wastewater treatment for the San Elijo Joint Powers Authority (SEJPA) met all NPDES ocean effluent limitation requirements for the month of August 2014. The primary indicators of treatment performance include the removal of Carbonaceous Biochemical Oxygen Demand (CBOD) and Total Suspended Solids (TSS). The SEJPA is required to remove a minimum of 85 percent of the CBOD and TSS from the wastewater. Treatment levels for CBOD and TSS were 98.5 and 97.7 percent removal, respectively, in the period (as shown in Figure 1 and Figure 2).