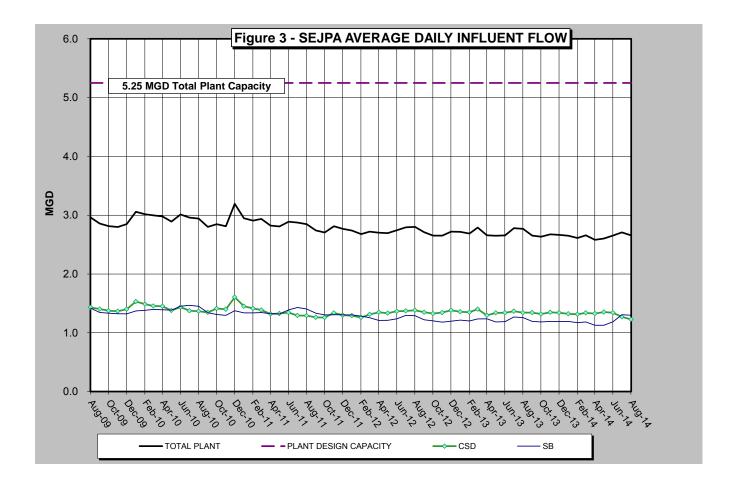

#### Member Agency Flows

Presented below are the influent and effluent flows for the month of August. Average daily influent flows were recorded for each Member Agency. Total effluent flow was calculated for the San Elijo Water Reclamation Facility.

|                           | August         |                 |
|---------------------------|----------------|-----------------|
|                           | Influent (mgd) | Effluent (mgd)* |
| Cardiff Sanitary Division | 1.228          | 0.227           |
| City of Solana Beach      | 1.298          | 0.239           |
| Rancho Santa Fe SID       | 0.130          | 0.024           |
| Total San Elijo WRF Flow  | 2.656          | 0.490           |