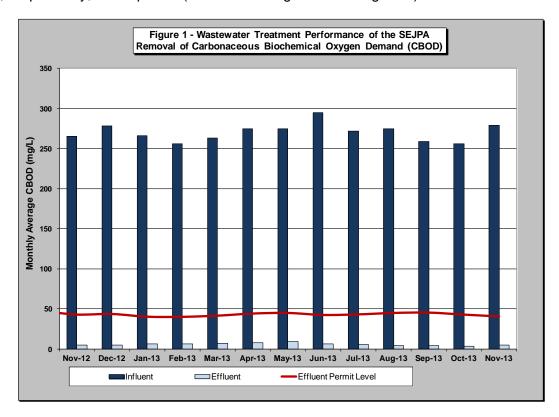

#### Monthly Treatment Plant Performance and Evaluation

Wastewater treatment for the San Elijo Joint Powers Authority (SEJPA) met all NPDES ocean effluent limitation requirements for the month of November 2013. The primary indicators of treatment performance include the removal of Carbonaceous Biochemical Oxygen Demand (CBOD) and Total Suspended Solids (TSS). The SEJPA is required to remove a minimum of 85 percent of the CBOD and TSS from the wastewater. Treatment levels for CBOD and TSS were 98.3 and 97.8 percent removal, respectively, in the period (as shown in Figure 1 and Figure 2).