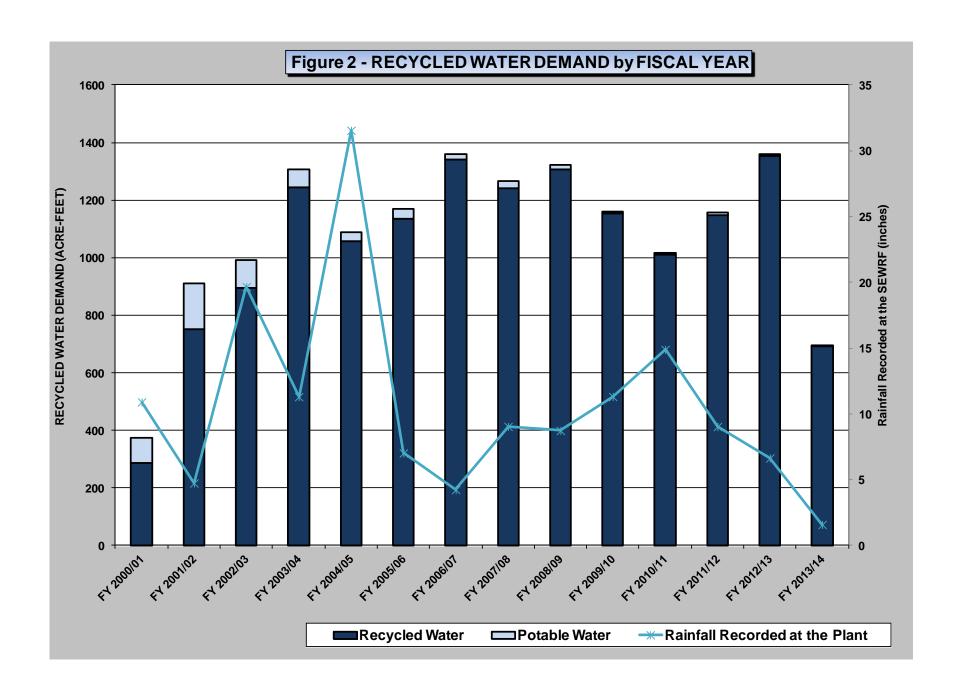

#### Monthly Treatment Plant Performance and Evaluation

Wastewater treatment for the San Elijo Joint Powers Authority (SEJPA) met all NPDES ocean effluent limitation requirements for the month of November 2013. The primary indicators of treatment performance include the removal of Carbonaceous Biochemical Oxygen Demand (CBOD) and Total Suspended Solids (TSS). The SEJPA is required to remove a minimum of 85 percent of the CBOD and TSS from the wastewater. Treatment levels for CBOD and TSS were 98.3 and 97.8 percent removal, respectively, in the period (as shown in Figure 1 and Figure 2).