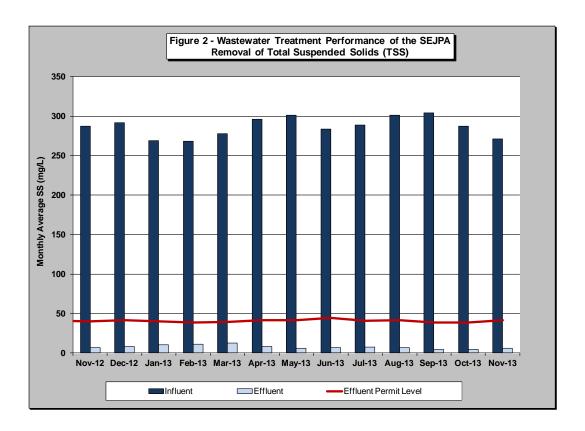

#### Monthly Treatment Plant Performance and Evaluation

Wastewater treatment for the San Elijo Joint Powers Authority (SEJPA) met all NPDES ocean effluent limitation requirements for the month of November 2013. The primary indicators of treatment performance include the removal of Carbonaceous Biochemical Oxygen Demand (CBOD) and Total Suspended Solids (TSS). The SEJPA is required to remove a minimum of 85 percent of the CBOD and TSS from the wastewater. Treatment levels for CBOD and TSS were 98.3 and 97.8 percent removal, respectively, in the period (as shown in Figure 1 and Figure 2).