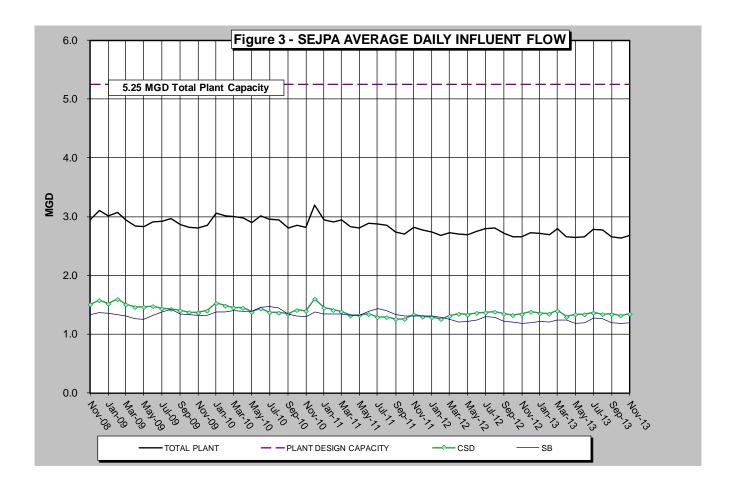

#### **Member Agency Flows**

Presented below are the influent and effluent flows for the month of November. Average daily influent flows were recorded for each Member Agency. Total effluent flow was calculated for the San Elijo Water Reclamation Facility.

|                           | November       |                 |  |
|---------------------------|----------------|-----------------|--|
|                           | Influent (mgd) | Effluent (mgd)* |  |
| Cardiff Sanitary Division | 1.348          | 0.932           |  |
| City of Solana Beach      | 1.194          | 0.826           |  |
| Rancho Santa Fe SID       | 0.133          | 0.092           |  |
| Total San Elijo WRF Flow  | 2.675          | 1.850           |  |