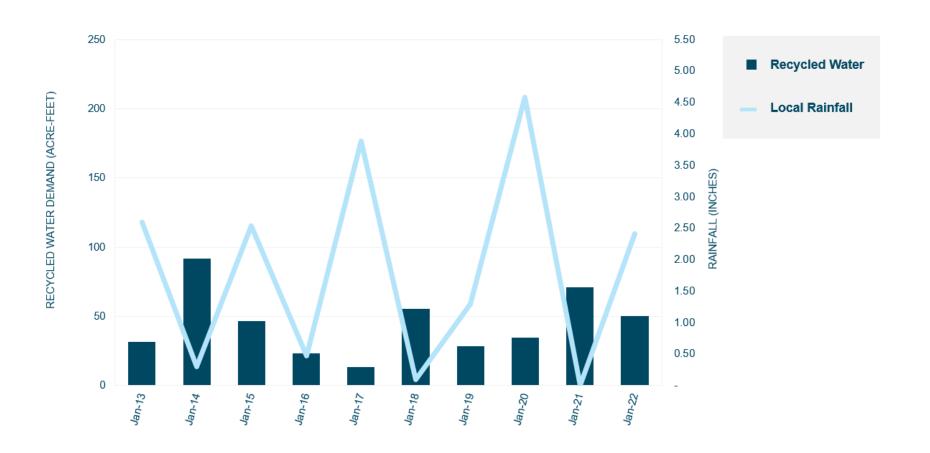

the end of the fiscal year.

Figure 1 (attached) provides a graphical view of annual recycled water demand spanning the last 10 fiscal years, with the overlay of annual rainfall. Since the recycled water program primarily serves outdoor irrigation, annual demand is reduced during wet periods and increases during times of drought. Figure 2 (attached) shows the monthly recycled water demand for each January for the last ten years to provide a year-over-year comparison. Figure 3 (attached) compares budget versus actual recycled water sales for FY 2021-22.

Respectfully submitted,

Michael T. Thornton, P.E.

General Manager

#### FIGURE 1: RECYCLED WATER DEMAND AND RAINFALL COMPARISON





Recycled water demand continues to increase even in wet years.

FIGURE 2: JANUARY RECYCLED WATER DEMAND



FIGURE 3: FY2020/21 CUMULATIVE DEMAND VS BUDGET



## SAN ELIJO JOINT POWERS AUTHORITY MEMORANDUM

March 15, 2022

TO: Board of Directors

San Elijo Joint Powers Authority

FROM: General Manager

SUBJECT: REPORTABLE MEETINGS

#### RECOMMENDATION

No action required. This memorandum is submitted for information only.

#### **BACKGROUND**

The General Manager or his designee may meet monthly with one or more Board Members in preparation for the Board Meeting.

#### **DISCUSSION**

The following meetings have taken place since the previous Board Meeting:

1. Meeting to review Board Meeting Agenda with Board Chair Hinze on February 14, 2022.

#### FINANCIAL IMPACT

Per the SEJPA Restatement Agreement, SEJPA pays the Board Member \$160 for each reportable meeting. These meetings are accounted