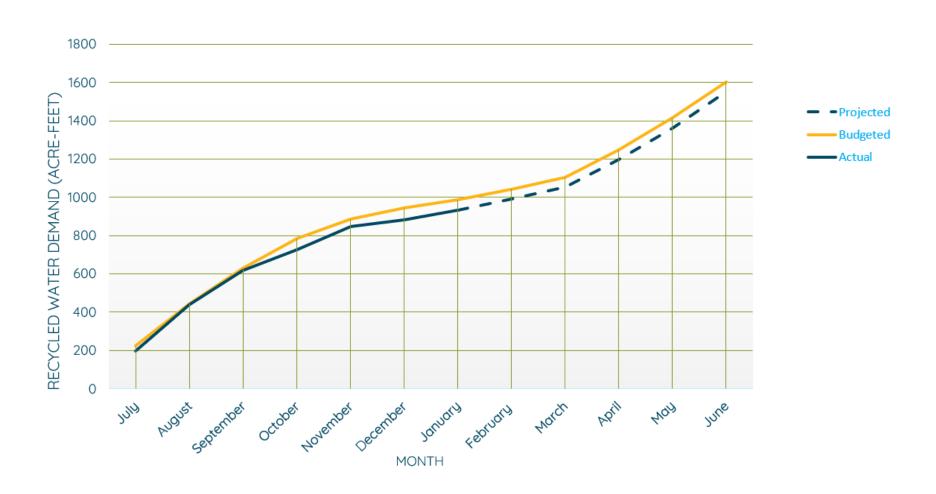

ovides a graphical view of annual recycled water demand spanning the last 10 fiscal years, with the overlay of annual rainfall. Since the recycled water program primarily serves outdoor irrigation, annual demand is reduced during wet periods and increases during times of drought. Figure 2 (attached) shows the monthly recycled water demand for each January for the last ten years to provide a year-over-year comparison. Figure 3 (attached) compares budget versus actual recycled water sales for FY 2021-22.

Respectfully submitted,

Michael T. Thornton, P.E.

General Manager

#### FIGURE 1: RECYCLED WATER DEMAND AND RAINFALL COMPARISON





Recycled water demand continues to increase even in wet years.

FIGURE 2: JANUARY RECYCLED WATER DEMAND



FIGURE 3: FY2020/21 CUMULATIVE DEMAND VS BUDGET



## SAN ELIJO JOINT POWERS AUTHORITY MEMORANDUM

March 15, 2022

TO: Board of Directors

San Elijo Joint Powers Authority

FROM: General Manager

SUBJECT: REPORTABLE MEETINGS

#### RECOMMENDATION

No action required. This memorandum is submitted for information only.

#### **BACKGROUND**

The General Manager or his designee may meet monthly with one or more Board Members in preparation for the Board Meeting.

#### **DISCUSSION**

The following meetings have taken place since the previous Board Meeting:

1. Meeting to review Board Meeting Agenda with Board Chair Hinze on February 14, 2022.

#### FINANCIAL IMPACT

Per the SEJPA Restatement Agreement, SEJPA pays the Board Member \$160 for each reportable meeting. These meetings are accounted for in our annual budget.

Respectfully submitted,