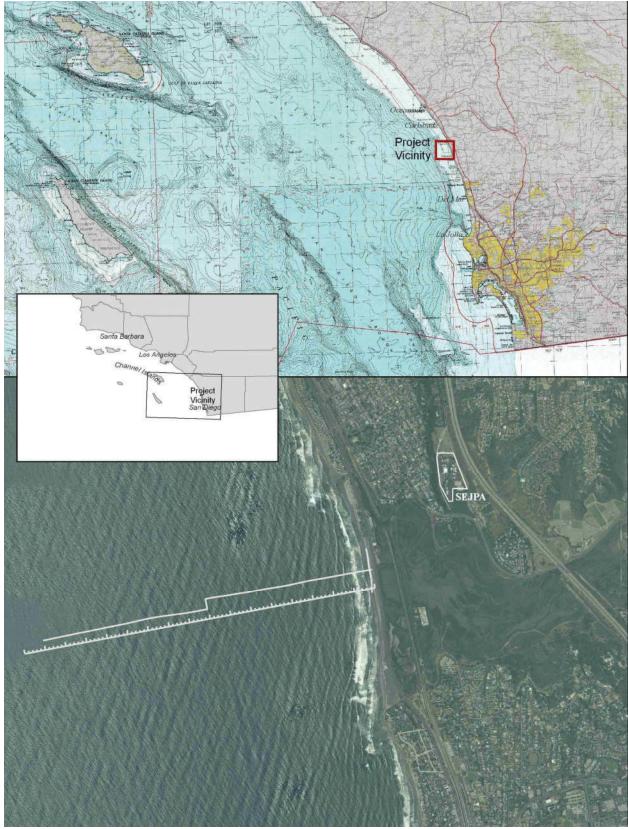

#### 14. SAN ELIJO OCEAN OUTFALL 2021 INSPECTION REPORT

It is recommended that the Board of Directors

- 1. Accept and file the San Elijo Outfall Year 2021 Inspection Report prepared by Marine Taxonomic Services, Inc; and
- 2. Discuss and take action as appropriate