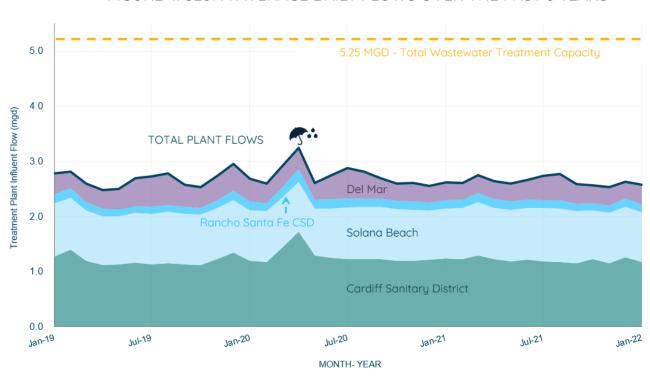

Report

Agenda Item No. 9 Wastewater Treatment Report

Agenda Item No. 10 Recycled Water Report

Agenda Item No. 11 Reportable Meetings

Agenda Item No. 12 Acceptance of Completion – Construction Contract for the