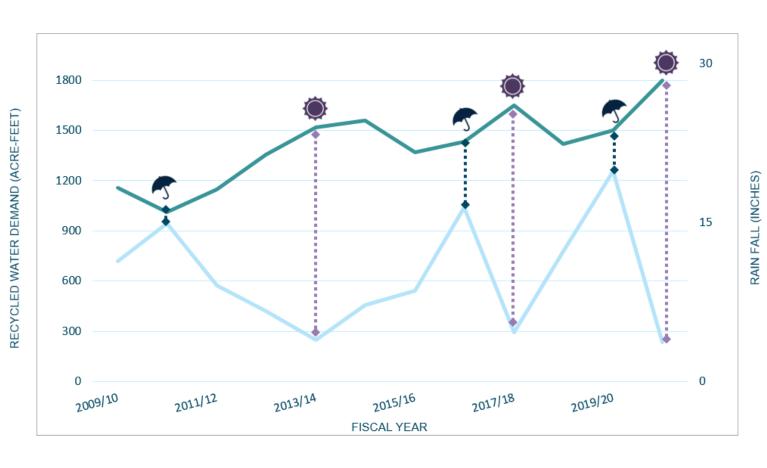

r through Encinitas and a new Estate user projected to come online in March is expected increase use through the end of the fiscal year.

Figure 1 (attached) provides a graphical view of annual recycled water demand spanning the last 10 fiscal years, with the overlay of annual rainfall. Since the recycled water program primarily serves outdoor irrigation, annual demand is reduced during wet periods and increases during times of drought. Figure 2 (attached) shows the monthly recycled water demand for each January for the last ten years to provide a year-over-year comparison. Figure 3 (attached) compares budget versus actual recycled water sales for FY 2021-22.

Respectfully submitted,

Michael T. Thornton, P.E.

General Manager

#### FIGURE 1: RECYCLED WATER DEMAND AND RAINFALL COMPARISON





Recycled water demand continues to increase even in wet years.

FIGURE 2: JANUARY RECYCLED WATER DEMAND



FIGURE 3: FY2020/21 CUMULATIVE DEMAND VS BUDGET



## SAN ELIJO JOINT POWERS AUTHORITY MEMORANDUM

March 15, 2022

TO: Board of Directors

San Elijo Joint Powers Authority

FROM: General Manager

SUBJECT: REPORTABLE MEETINGS

#### RECOMMENDATION

No action required. This memorandum is submitted for information only.

#### **BACKGROUND**

The General Manager or his designee may meet monthly with one or more Board Members in preparation for the Board Meeting.

#### **DISCUSSION**

The following meetings have taken place since the previous Board Meeting:

1. Meeting to review Board Meeting Agenda with Board Chair Hinze on February 14, 2022.

#### FINANCIAL IMPACT

Per the SEJPA Resta